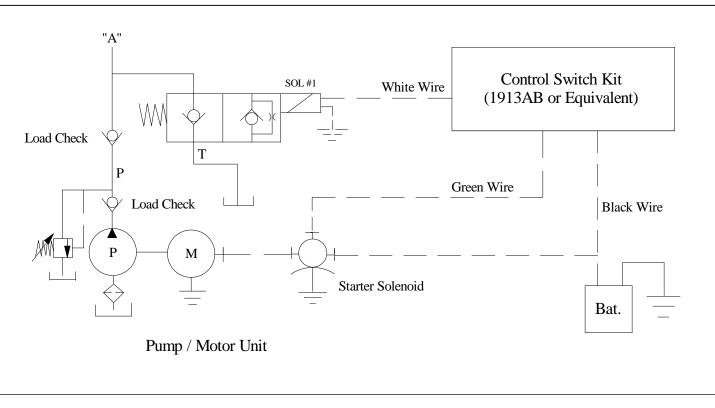

# #13 Single Acting Solenoid Valves, 2-Way, NC Check Valve, 3/8" NPT Ports – Schematic

# **System Function**

Energizing Power unit only, oil is directed to Port "A".

Energizing SOL #1 only, oil is directed from Port "A" back to tank ("T" port).