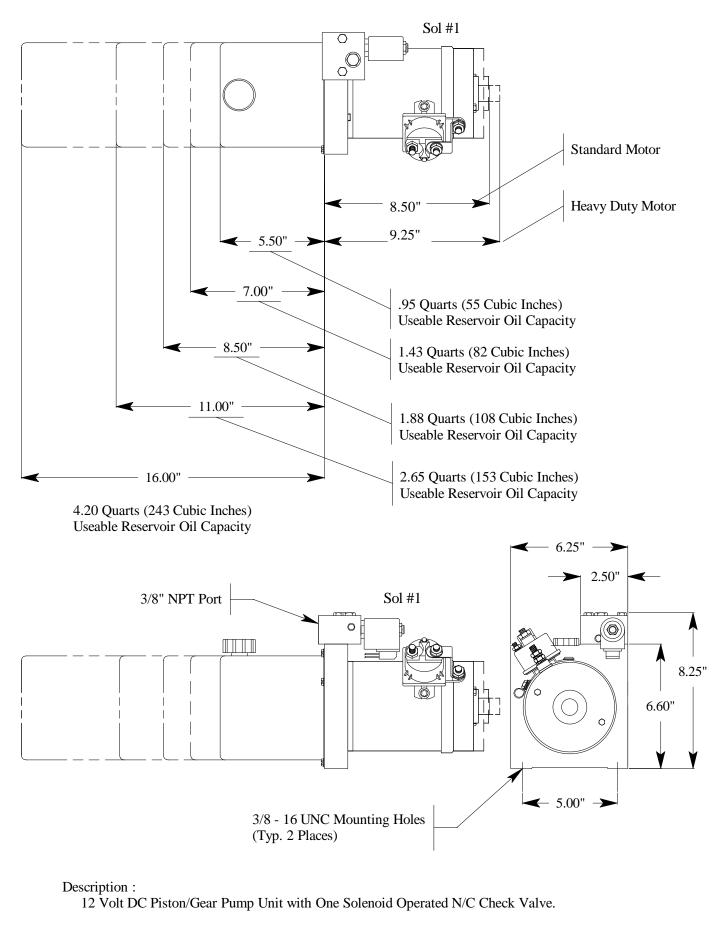

#13 Single Acting Solenoid Valves, 2-Way, NC Check Valve, 3/8" NPT Ports – DC Unit Layout