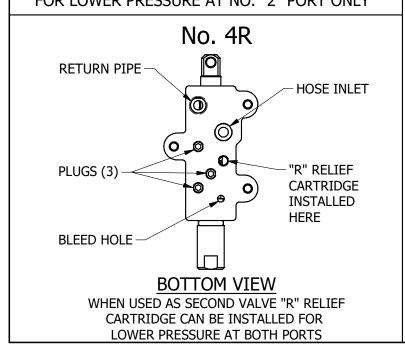

## BOTTOM VIEW "C" RELIEF CARTRIDGE CAN BE INSTALLED FOR LOWER PRESSURE AT NO. "2" PORT ONLY

(4-WAY DOUBLE ACTING)

11 | 1102

12 | 1101

E-RING

RELIEF CARTRIDGE ('C" OR "R")

**REV 5/22** 

1