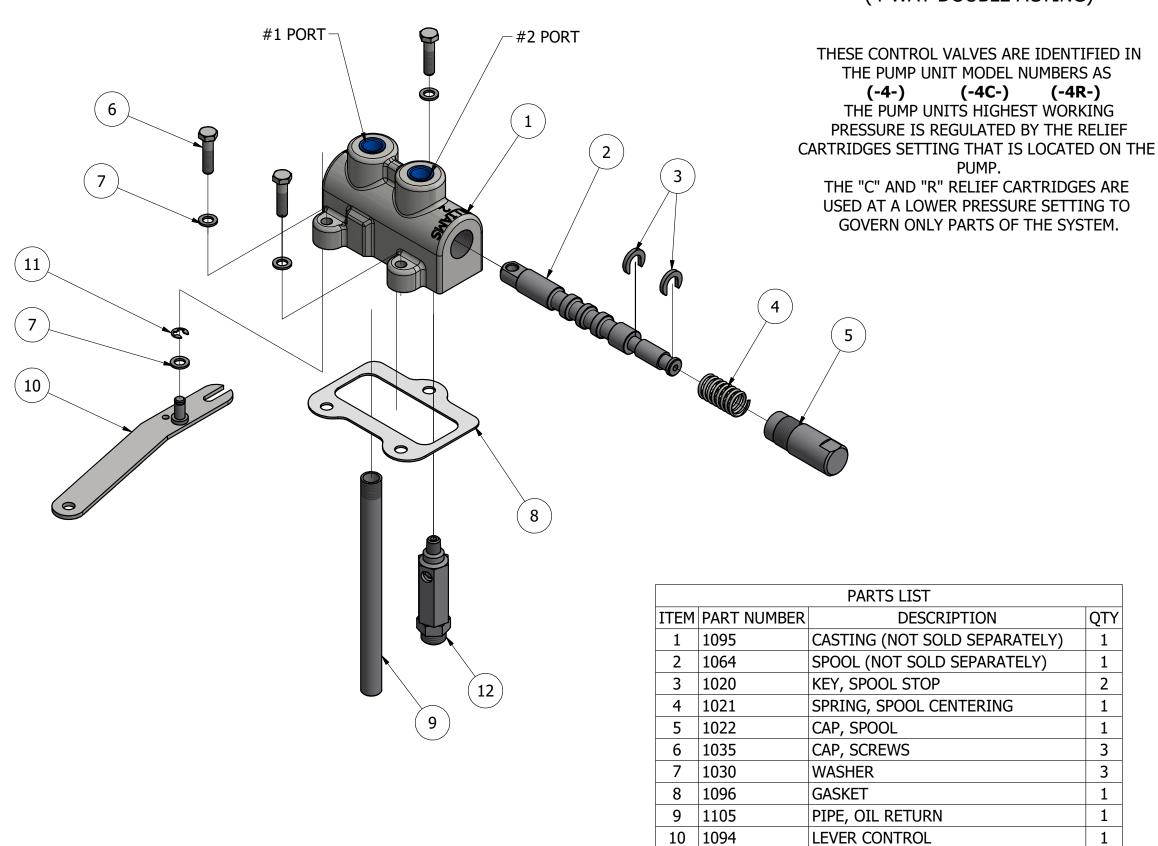

| PARTS LIST  |                                                                                              |                                                                                                                                                                                                                                                                                                               |
|-------------|----------------------------------------------------------------------------------------------|---------------------------------------------------------------------------------------------------------------------------------------------------------------------------------------------------------------------------------------------------------------------------------------------------------------|
| PART NUMBER | DESCRIPTION                                                                                  | QTY                                                                                                                                                                                                                                                                                                           |
| 1095        | CASTING VALVE (NOT SOLD SEPARATELY)                                                          | 1                                                                                                                                                                                                                                                                                                             |
| 1064        | SPOOL, VALVE (NOT SOLD SEPARATELY)                                                           | 1                                                                                                                                                                                                                                                                                                             |
| 1020        | KEY, SPOOL STOP                                                                              | 2                                                                                                                                                                                                                                                                                                             |
| 1021        | SPRING, SPOOL CENTERING                                                                      | 1                                                                                                                                                                                                                                                                                                             |
| 1022        | CAP, SPOOL                                                                                   | 1                                                                                                                                                                                                                                                                                                             |
| 1035        | CAP, SCREWS                                                                                  | 3                                                                                                                                                                                                                                                                                                             |
| 1030        | WASHER                                                                                       | 3                                                                                                                                                                                                                                                                                                             |
| 1096        | GASKET                                                                                       | 1                                                                                                                                                                                                                                                                                                             |
| 1105        | PIPE, OIL RETURN (3/8" NPT)                                                                  | 1                                                                                                                                                                                                                                                                                                             |
| 1094        | LEVER 3 & 4 VALVE                                                                            | 1                                                                                                                                                                                                                                                                                                             |
| 1102        | E-RING                                                                                       | 1                                                                                                                                                                                                                                                                                                             |
| 1228        | PIPE, OIL RETURN (1/8" NPT)                                                                  | 1                                                                                                                                                                                                                                                                                                             |
| 00080647    | PLUG, 3/8 NPT ZINC/VIBRA-SEAL                                                                | 1                                                                                                                                                                                                                                                                                                             |
|             | 1095<br>1064<br>1020<br>1021<br>1022<br>1035<br>1030<br>1096<br>1105<br>1094<br>1102<br>1228 | PART NUMBER  1095 CASTING VALVE (NOT SOLD SEPARATELY) 1064 SPOOL, VALVE (NOT SOLD SEPARATELY) 1020 KEY, SPOOL STOP 1021 SPRING, SPOOL CENTERING 1022 CAP, SPOOL 1035 CAP, SCREWS 1030 WASHER 1096 GASKET 1105 PIPE, OIL RETURN (3/8" NPT) 1094 LEVER 3 & 4 VALVE 1102 E-RING 1228 PIPE, OIL RETURN (1/8" NPT) |

## BOTTOM VIEW "C" RELIEF CARTRIDGE CAN BE INSTALLED FOR LOWER PRESSURE AT NO. "2" PORT ONLY

(4-WAY DOUBLE ACTING)

11 | 1102

12 | 1101

E-RING

RELIEF CARTRIDGE ('C" OR "R")

**REV 5/22** 

1