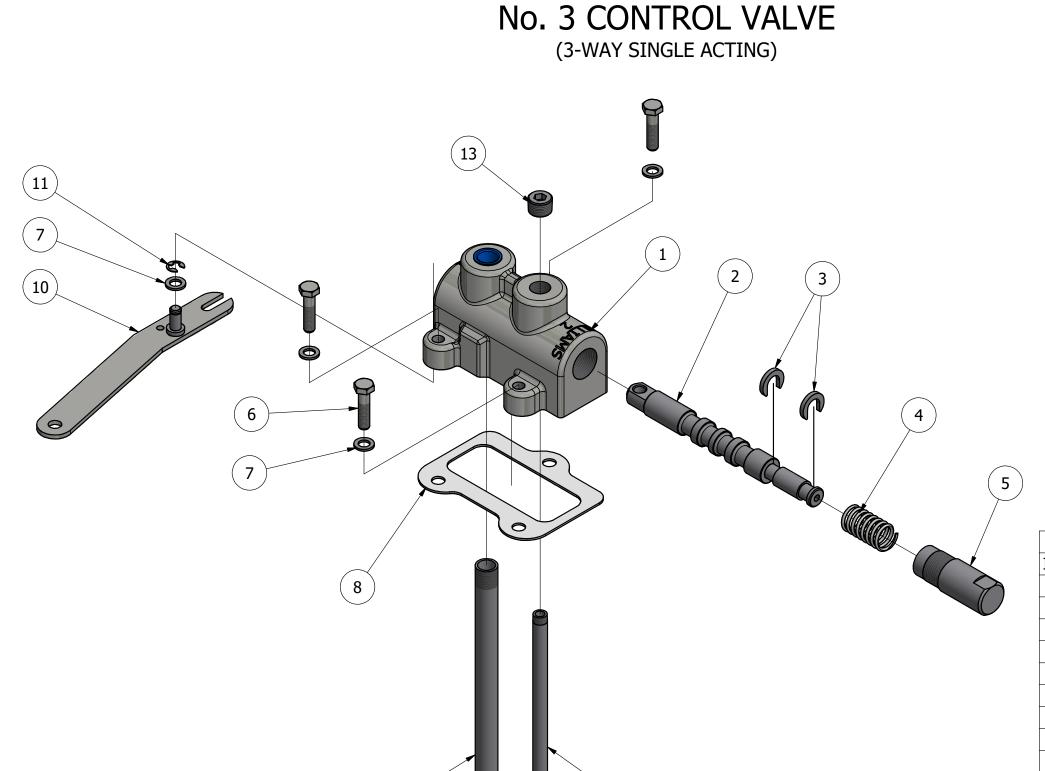

| PARTS LIST  |                                                                                              |                                                                                                                                                                                                                                                                                                               |
|-------------|----------------------------------------------------------------------------------------------|---------------------------------------------------------------------------------------------------------------------------------------------------------------------------------------------------------------------------------------------------------------------------------------------------------------|
| PART NUMBER | DESCRIPTION                                                                                  | QTY                                                                                                                                                                                                                                                                                                           |
| 1095        | CASTING VALVE (NOT SOLD SEPARATELY)                                                          | 1                                                                                                                                                                                                                                                                                                             |
| 1064        | SPOOL, VALVE (NOT SOLD SEPARATELY)                                                           | 1                                                                                                                                                                                                                                                                                                             |
| 1020        | KEY, SPOOL STOP                                                                              | 2                                                                                                                                                                                                                                                                                                             |
| 1021        | SPRING, SPOOL CENTERING                                                                      | 1                                                                                                                                                                                                                                                                                                             |
| 1022        | CAP, SPOOL                                                                                   | 1                                                                                                                                                                                                                                                                                                             |
| 1035        | CAP, SCREWS                                                                                  | 3                                                                                                                                                                                                                                                                                                             |
| 1030        | WASHER                                                                                       | 3                                                                                                                                                                                                                                                                                                             |
| 1096        | GASKET                                                                                       | 1                                                                                                                                                                                                                                                                                                             |
| 1105        | PIPE, OIL RETURN (3/8" NPT)                                                                  | 1                                                                                                                                                                                                                                                                                                             |
| 1094        | LEVER 3 & 4 VALVE                                                                            | 1                                                                                                                                                                                                                                                                                                             |
| 1102        | E-RING                                                                                       | 1                                                                                                                                                                                                                                                                                                             |
| 1228        | PIPE, OIL RETURN (1/8" NPT)                                                                  | 1                                                                                                                                                                                                                                                                                                             |
| 00080647    | PLUG, 3/8 NPT ZINC/VIBRA-SEAL                                                                | 1                                                                                                                                                                                                                                                                                                             |
|             | 1095<br>1064<br>1020<br>1021<br>1022<br>1035<br>1030<br>1096<br>1105<br>1094<br>1102<br>1228 | PART NUMBER  1095 CASTING VALVE (NOT SOLD SEPARATELY) 1064 SPOOL, VALVE (NOT SOLD SEPARATELY) 1020 KEY, SPOOL STOP 1021 SPRING, SPOOL CENTERING 1022 CAP, SPOOL 1035 CAP, SCREWS 1030 WASHER 1096 GASKET 1105 PIPE, OIL RETURN (3/8" NPT) 1094 LEVER 3 & 4 VALVE 1102 E-RING 1228 PIPE, OIL RETURN (1/8" NPT) |