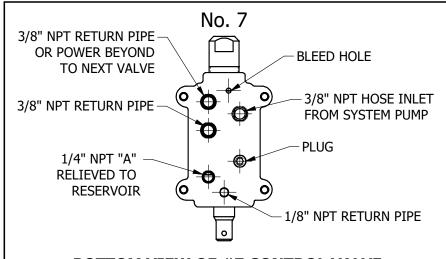

# **BOTTOM VIEW OF #7 CONTROL VALVE**

PORT "B" PRESSURE WILL BE THE SAME AS THE PUMP PRESSURE SETTING PORT "A" WILL BE PLUGGED AND RELIEVED TO RESERVOIR