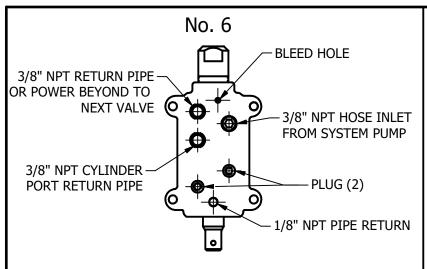

#### **BOTTOM VIEW OF #6 CONTROL VALVE**

PRESSURE AT PORT "B" & PORT "A" WILL BE THE SAME AS THE PUMP PRESSURE SETTING