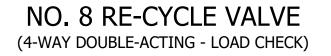

# NO. 6 LOAD CHECK VALVE

(4-WAY DOUBLE-ACTING)

| PARTS LIST |             |                                      |     |  |
|------------|-------------|--------------------------------------|-----|--|
| ITEM       | PART NUMBER | DESCRIPTION                          | QTY |  |
| Α          |             | LOW PRESSURE PORT                    |     |  |
| В          |             | HIGH PRESSURE PORT                   |     |  |
| 1          | 2155        | CASTING (NOT SOLD SEPARATELY)        | 1   |  |
| 2          | 1210        | SPOOL (NOT SOLD SEPARATELY)          | 1   |  |
| 3          | 1020        | KEY, SPOOL STOP 3/4" (19.1 mm)       | 1   |  |
| 4          | 1213        | KEY, SPOOL STOP 7/8" (22.2 MM)       | 1   |  |
| 5          | 1021        | SPRING, CENTERING                    | 1   |  |
| 6          | 1212        | CAP, SPOOL                           | 1   |  |
| 7A         | 1217        | BALL, LOAD CHECK                     | 1   |  |
| 7B         | 1217        | BALL, RE-CYCYLE CHECK                | 1   |  |
| 8A         | 3082        | SPACER, LOAD CHECK                   | 1   |  |
| 8B         | 3083        | SPACER, RE-CYCLE CHECK               | 1   |  |
| 9A         | 2387        | PLUG, LOAD CHECK                     | 1   |  |
| 9B         | 2387        | PLUG, RE-CYCYLE CHECK                | 1   |  |
| 13         | 1105        | PIPE, 3/8 NPT RETURN                 | 2   |  |
| 16         | 1228        | PIPE, FLO-BY, 1/8" NPT X 6" (15.2cm) | 1   |  |
| 17         | 1035        | CAP SCREW                            | 4   |  |
| 18         | 1030        | WASHER                               | 4   |  |
| 19         | 1214        | GASKET                               | 1   |  |
| 20         | 1219        | LEVER                                | 1   |  |
| 21         | 1182        | PIN, LEVER                           | 1   |  |
| 23         | 2663        | RELIEF CARTRIDGE ("C" OR "R")        | 1   |  |