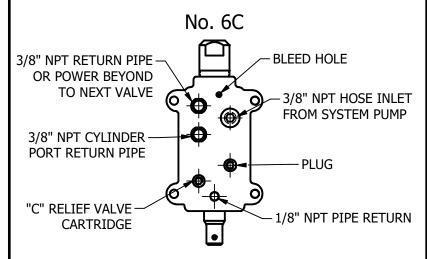

### **BOTTOM VIEW OF #6C CONTROL VALVE**

PORT "B" PRESSURE WILL BE THE SAME AS THE PUMP PRESSURE SETTING; PORT "A" PRESSURE WILL BE AT THE "C" CARTRIDGE PRESSURE SETTING

PORT "B" & PORT "A" WILL BE AT THE SAME PRESSURE AS THE "R" RELIEF VALVE SETTING