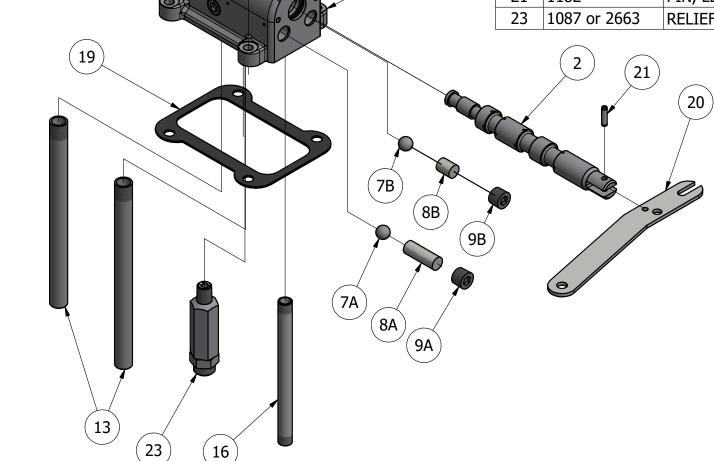

# NO. 6 LOAD CHECK VALVE

(4-WAY DOUBLE-ACTING)

| PARTS LIST |             |                                      |     |  |
|------------|-------------|--------------------------------------|-----|--|
| ITEM       | PART NUMBER | DESCRIPTION                          | QTY |  |
| Α          |             | LOW PRESSURE PORT                    |     |  |
| В          |             | HIGH PRESSURE PORT                   |     |  |
| 1          | 2155        | CASTING (NOT SOLD SEPARATELY)        | 1   |  |
| 2          | 1210        | SPOOL (NOT SOLD SEPARATELY)          | 1   |  |
| 3          | 1020        | KEY, SPOOL STOP 3/4" (19.1 mm)       | 1   |  |
| 4          | 1213        | KEY, SPOOL STOP 7/8" (22.2 MM)       | 1   |  |
| 5          | 1021        | SPRING, CENTERING                    | 1   |  |
| 6          | 1212        | CAP, SPOOL                           | 1   |  |
| 7A         | 1217        | BALL, LOAD CHECK                     | 1   |  |
| 7B         | 1217        | BALL, RE-CYCYLE CHECK                | 1   |  |
| 8A         | 3082        | SPACER, LOAD CHECK                   | 1   |  |
| 8B         | 3083        | SPACER, RE-CYCLE CHECK               | 1   |  |
| 9A         | 2387        | PLUG, LOAD CHECK                     | 1   |  |
| 9B         | 2387        | PLUG, RE-CYCYLE CHECK                | 1   |  |
| 13         | 1105        | PIPE, 3/8 NPT RETURN                 | 2   |  |
| 16         | 1228        | PIPE, FLO-BY, 1/8" NPT X 6" (15.2cm) | 1   |  |
| 17         | 1035        | CAP SCREW                            | 4   |  |
| 18         | 1030        | WASHER                               | 4   |  |
| 19         | 1214        | GASKET                               | 1   |  |
| 20         | 1219        | LEVER                                | 1   |  |
| 21         | 1182        | PIN, LEVER                           | 1   |  |
| 23         | 2663        | RELIEF CARTRIDGE ("C" OR "R")        | 1   |  |

# NO. 7 LOAD CHECK VALVE (3-WAY SINGLE-ACTING)

| PARTS LIST |              |                                |     |  |
|------------|--------------|--------------------------------|-----|--|
| ITEM       | PART NUMBER  | DESCRIPTION                    | QTY |  |
| Α          |              | LOW PRESSURE PORT              |     |  |
| В          |              | HIGH PRESSURE PORT             |     |  |
| 1          | 2155         | CASTING (NOT SOLD SPEARATELY)  | 1   |  |
| 2          | 1210         | SPOOL (NOT SOLD SEPARATLELY)   | 1   |  |
| 3          | 1020         | KEY, SPOOL STOP 3/4" (19.1 mm) | 1   |  |
| 4          | 1213         | KEY, SPOOL STOP 7/8" (22.2 mm) | 1   |  |
| 5          | 1021         | SPRING, CENTERING              | 1   |  |
| 6          | 1212         | CAP, SPOOL                     | 1   |  |
| 7A         | 1217         | BALL, LOAD CHECK               | 1   |  |
| 7B         | 1217         | BALL, RE-CYCLE CHECK           | 1   |  |
| 8A         | 3082         | SPACER LOAD CHECK              | 1   |  |
| 8B         | 3083         | SPACER RE-CYCLE CHECK          | 1   |  |
| 9A         | 2387         | PLUG, LOAD CHECK               | 1   |  |
| 9B         | 2387         | PLUG, RE-CYCLE CHECK           | 1   |  |
| 12         | 00080649     | PLUG, 1/2 NPT ZINC/VIBRA-SEAL  | 1   |  |
| 13         | 1105         | PIPE, OIL RETURN               | 2   |  |
| 16         | 1220         | PIPE, 1/4 NPT X 6" (15.2cm)    | 1   |  |
| 17         | 1035         | CAP SCREW                      | 4   |  |
| 18         | 1030         | WASHER, ALUMINUM               | 4   |  |
| 19         | 1214         | GASKET                         | 1   |  |
| 20         | 1219         | LEVER                          | 1   |  |
| 21         | 1182         | PIN, LEVER                     | 1   |  |
| 23         | 1087 or 2663 | RELIEF CARTRIDGE ("R")         | 1   |  |