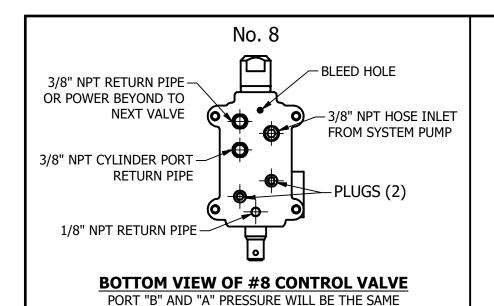

|
| 12         | 00080649     | PLUG, 1/2 NPT ZINC/VIBRA-SEAL  | 1   |  |
| 13         | 1105         | PIPE, OIL RETURN               | 2   |  |
| 16         | 1220         | PIPE, 1/4 NPT X 6" (15.2cm)    | 1   |  |
| 17         | 1035         | CAP SCREW                      | 4   |  |
| 18         | 1030         | WASHER, ALUMINUM               | 4   |  |
| 19         | 1214         | GASKET                         | 1   |  |
| 20         | 1219         | LEVER                          | 1   |  |
| 21         | 1182         | PIN, LEVER                     | 1   |  |
| 23         | 1087 or 2663 | RELIEF CARTRIDGE ("R")         | 1   |  |



## **BOTTOM VIEW OF #7R CONTROL VALVE**

PORT "B" PRESSURE WILL BE AT THE "R" RELIEF SETTING PORT "A" IS PLUGGED AND RELIEVED TO THE RESERVOIR





AS THE PUMP PRESSURE SETTING





**PARTS LIST** 

LOW PRESSURE PORT

HIGH PRESSURE PORT

DESCRIPTION

**ITEM** 

Α

В

PART NUMBER



#### **BOTTOM VIEW OF #8C CONTROL VALVE**

PORT "B" PRESSURE WILL BE THE SAME AS THE PUMP PRESSURE SETTING PORT "A" PRESSURE WILL BE AT THE "C" CARTRIDGE PRESSURE SETTING



QTY