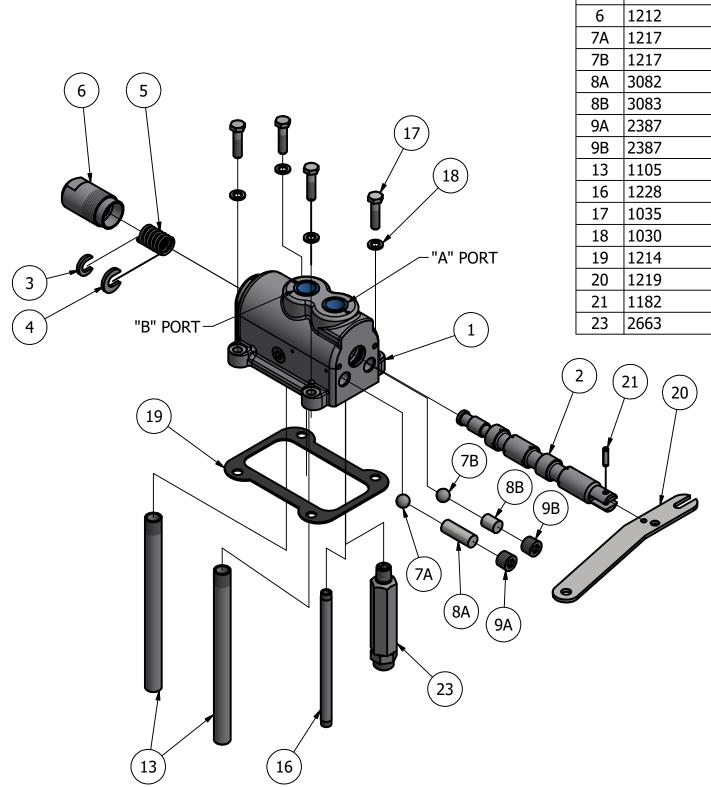

# NO. 6 LOAD CHECK VALVE

(4-WAY DOUBLE-ACTING)

| PARTS LIST |             |                                      |     |  |
|------------|-------------|--------------------------------------|-----|--|
| ITEM       | PART NUMBER | DESCRIPTION                          | QTY |  |
| Α          |             | LOW PRESSURE PORT                    |     |  |
| В          |             | HIGH PRESSURE PORT                   |     |  |
| 1          | 2155        | CASTING (NOT SOLD SEPARATELY)        | 1   |  |
| 2          | 1210        | SPOOL (NOT SOLD SEPARATELY)          | 1   |  |
| 3          | 1020        | KEY, SPOOL STOP 3/4" (19.1 mm)       | 1   |  |
| 4          | 1213        | KEY, SPOOL STOP 7/8" (22.2 MM)       | 1   |  |
| 5          | 1021        | SPRING, CENTERING                    | 1   |  |
| 6          | 1212        | CAP, SPOOL                           | 1   |  |
| 7A         | 1217        | BALL, LOAD CHECK                     | 1   |  |
| 7B         | 1217        | BALL, RE-CYCYLE CHECK                | 1   |  |
| 8A         | 3082        | SPACER, LOAD CHECK                   | 1   |  |
| 8B         | 3083        | SPACER, RE-CYCLE CHECK               | 1   |  |
| 9A         | 2387        | PLUG, LOAD CHECK                     | 1   |  |
| 9B         | 2387        | PLUG, RE-CYCYLE CHECK                | 1   |  |
| 13         | 1105        | PIPE, 3/8 NPT RETURN                 | 2   |  |
| 16         | 1228        | PIPE, FLO-BY, 1/8" NPT X 6" (15.2cm) | 1   |  |
| 17         | 1035        | CAP SCREW                            | 4   |  |
| 18         | 1030        | WASHER                               | 4   |  |
| 19         | 1214        | GASKET                               | 1   |  |
| 20         | 1219        | LEVER                                | 1   |  |
| 21         | 1182        | PIN, LEVER                           | 1   |  |
| 23         | 2663        | RELIEF CARTRIDGE ("C" OR "R")        | 1   |  |