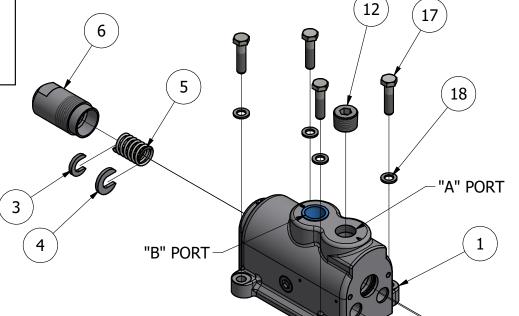

# NO. 7 LOAD CHECK VALVE (3-WAY SINGLE-ACTING)

| PARTS LIST |              |                                |     |  |
|------------|--------------|--------------------------------|-----|--|
| ITEM       | PART NUMBER  | DESCRIPTION                    | QTY |  |
| Α          |              | LOW PRESSURE PORT              |     |  |
| В          |              | HIGH PRESSURE PORT             |     |  |
| 1          | 2155         | CASTING (NOT SOLD SPEARATELY)  | 1   |  |
| 2          | 1210         | SPOOL (NOT SOLD SEPARATLELY)   | 1   |  |
| 3          | 1020         | KEY, SPOOL STOP 3/4" (19.1 mm) | 1   |  |
| 4          | 1213         | KEY, SPOOL STOP 7/8" (22.2 mm) | 1   |  |
| 5          | 1021         | SPRING, CENTERING              | 1   |  |
| 6          | 1212         | CAP, SPOOL                     | 1   |  |
| 7A         | 1217         | BALL, LOAD CHECK               | 1   |  |
| 7B         | 1217         | BALL, RE-CYCLE CHECK           | 1   |  |
| 8A         | 3082         | SPACER LOAD CHECK              | 1   |  |
| 8B         | 3083         | SPACER RE-CYCLE CHECK          | 1   |  |
| 9A         | 2387         | PLUG, LOAD CHECK               | 1   |  |
| 9B         | 2387         | PLUG, RE-CYCLE CHECK           | 1   |  |
| 12         | 00080649     | PLUG, 1/2 NPT ZINC/VIBRA-SEAL  | 1   |  |
| 13         | 1105         | PIPE, OIL RETURN               | 2   |  |
| 16         | 1220         | PIPE, 1/4 NPT X 6" (15.2cm)    | 1   |  |
| 17         | 1035         | CAP SCREW                      | 4   |  |
| 18         | 1030         | WASHER, ALUMINUM               | 4   |  |
| 19         | 1214         | GASKET                         | 1   |  |
| 20         | 1219         | LEVER                          | 1   |  |
| 21         | 1182         | PIN, LEVER                     | 1   |  |
| 23         | 1087 or 2663 | RELIEF CARTRIDGE ("R")         | 1   |  |