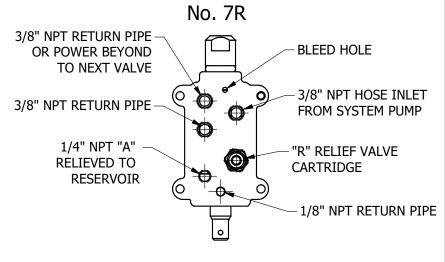

## **BOTTOM VIEW OF #7R CONTROL VALVE**

PORT "B" PRESSURE WILL BE AT THE "R" RELIEF SETTING PORT "A" IS PLUGGED AND RELIEVED TO THE RESERVOIR

AS THE PUMP PRESSURE SETTING

**PARTS LIST** 

LOW PRESSURE PORT