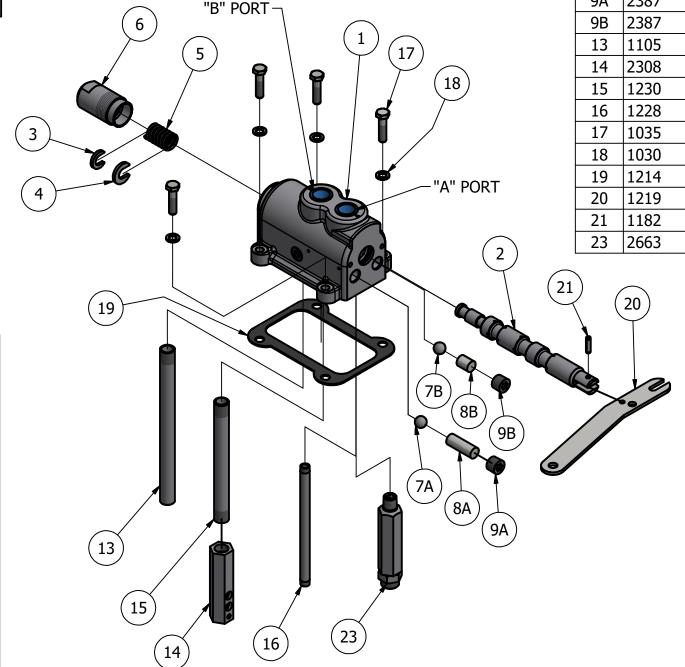

# NO. 6 LOAD CHECK VALVE

(4-WAY DOUBLE-ACTING)

| PARTS LIST |             |                                      |     |  |
|------------|-------------|--------------------------------------|-----|--|
| ITEM       | PART NUMBER | DESCRIPTION                          | QTY |  |
| Α          |             | LOW PRESSURE PORT                    |     |  |
| В          |             | HIGH PRESSURE PORT                   |     |  |
| 1          | 2155        | CASTING (NOT SOLD SEPARATELY)        | 1   |  |
| 2          | 1210        | SPOOL (NOT SOLD SEPARATELY)          | 1   |  |
| 3          | 1020        | KEY, SPOOL STOP 3/4" (19.1 mm)       | 1   |  |
| 4          | 1213        | KEY, SPOOL STOP 7/8" (22.2 MM)       | 1   |  |
| 5          | 1021        | SPRING, CENTERING                    | 1   |  |
| 6          | 1212        | CAP, SPOOL                           | 1   |  |
| 7A         | 1217        | BALL, LOAD CHECK                     | 1   |  |
| 7B         | 1217        | BALL, RE-CYCYLE CHECK                | 1   |  |
| 8A         | 3082        | SPACER, LOAD CHECK                   | 1   |  |
| 8B         | 3083        | SPACER, RE-CYCLE CHECK               | 1   |  |
| 9A         | 2387        | PLUG, LOAD CHECK                     | 1   |  |
| 9B         | 2387        | PLUG, RE-CYCYLE CHECK                | 1   |  |
| 13         | 1105        | PIPE, 3/8 NPT RETURN                 | 2   |  |
| 16         | 1228        | PIPE, FLO-BY, 1/8" NPT X 6" (15.2cm) | 1   |  |
| 17         | 1035        | CAP SCREW                            | 4   |  |
| 18         | 1030        | WASHER                               | 4   |  |
| 19         | 1214        | GASKET                               | 1   |  |
| 20         | 1219        | LEVER                                | 1   |  |
| 21         | 1182        | PIN, LEVER                           | 1   |  |
| 23         | 2663        | RELIEF CARTRIDGE ("C" OR "R")        | 1   |  |