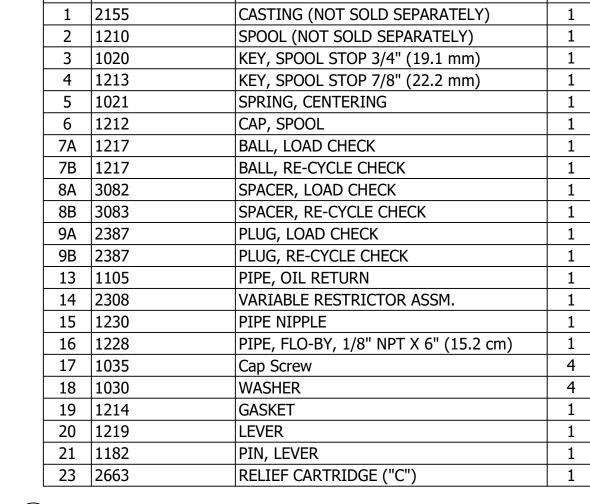

#### **BOTTOM VIEW OF #8C CONTROL VALVE**

PORT "B" PRESSURE WILL BE THE SAME AS THE PUMP PRESSURE SETTING PORT "A" PRESSURE WILL BE AT THE "C" CARTRIDGE PRESSURE SETTING

QTY