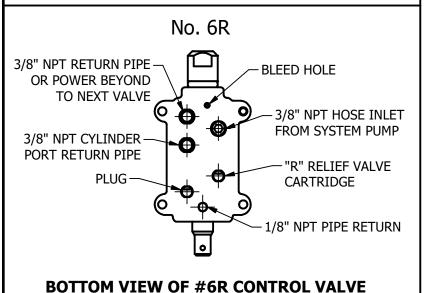

#### **BOTTOM VIEW OF #6 CONTROL VALVE**

PRESSURE AT PORT "B" & PORT "A" WILL BE THE SAME AS THE PUMP PRESSURE SETTING



### **BOTTOM VIEW OF #6C CONTROL VALVE**

PORT "B" PRESSURE WILL BE THE SAME AS THE PUMP PRESSURE SETTING; PORT "A" PRESSURE WILL BE AT THE "C" CARTRIDGE PRESSURE SETTING



PORT "B" & PORT "A" WILL BE AT THE SAME PRESSURE AS THE "R" RELIEF VALVE SETTING

# NO. 6 LOAD CHECK VALVE

(4-WAY DOUBLE-ACTING)



| PARTS LIST |             |                                      |     |  |
|------------|-------------|--------------------------------------|-----|--|
| ITEM       | PART NUMBER | DESCRIPTION                          | QTY |  |
| Α          |             | LOW PRESSURE PORT                    |     |  |
| В          |             | HIGH PRESSURE PORT                   |     |  |
| 1          | 2155        | CASTING (NOT SOLD SEPARATELY)        | 1   |  |
| 2          | 1210        | SPOOL (NOT SOLD SEPARATELY)          | 1   |  |
| 3          | 1020        | KEY, SPOOL STOP 3/4" (19.1 mm)       | 1   |  |
| 4          | 1213        | KEY, SPOOL STOP 7/8"